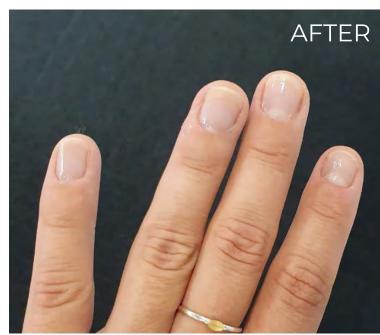

#### MORE VISIBLE IMPROVEMENTS\*

More benefits include: skin feels moisturized and firmer, hair looks healthier, nails appear stronger, energy level boost, joint flexibility improvement etc.

86% REPORTED **HEALTHIER** HAIR

89% REPORTED MOISTURE **GLOW** 

81% REPORTED SKIN **FIRMNESS** 

76% REPORTED **STRONGER** NAILS

VISIBLE REDUCTION OF EYE WRINKLES

STUDY BY **cutest** 