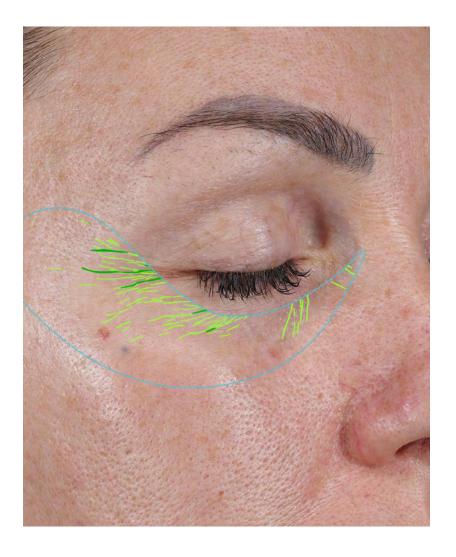

89% REPORTED MOISTURE **GLOW** 

81% REPORTED SKIN **FIRMNESS** 

76% REPORTED **STRONGER** NAILS

VISIBLE REDUCTION OF EYE WRINKLES

STUDY BY **cutest** 

# 8 WEEKS RESULTS\*

Clinical results show visible reduction of multiple signs of skin ageing within 8 weeks, including reduction of skin pigmentation, redness, spots and improvement on skin texture, etc.