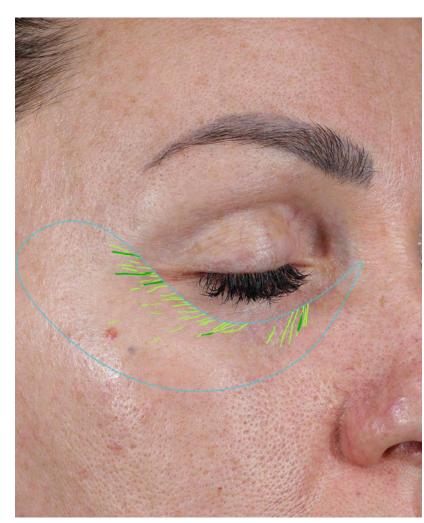

89% REPORTED MOISTURE **GLOW** 

81% REPORTED SKIN **FIRMNESS** 

76% REPORTED **STRONGER** NAILS

VISIBLE REDUCTION OF EYE WRINKLES

STUDY BY **cutest** 

# 8 WEEKS RESULTS\*

Clinical results show visible reduction of multiple signs of skin ageing within 8 weeks, including reduction of skin pigmentation, redness, spots and improvement on skin texture, etc.