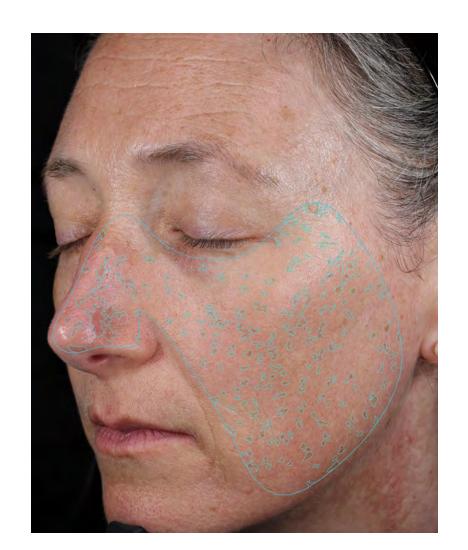

# 8 WEEKS RESULTS\*

Clinical results show visible reduction of multiple signs of skin ageing within 8 weeks, including reduction of skin pigmentation, redness, spots and improvement on skin texture, etc.

VISIBLE REDUCTION OF VISIBLE SPOTS