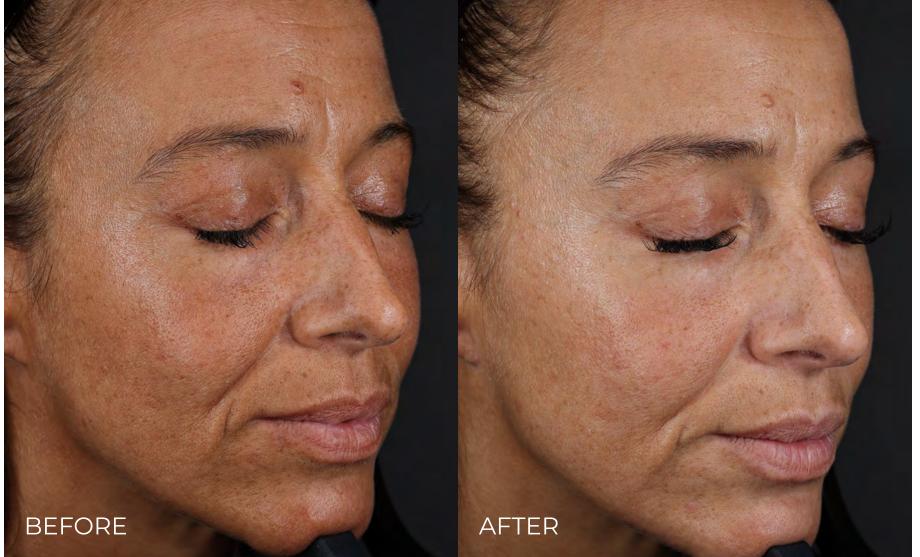

# 8 WEEKS RESULTS\*

Clinical results show visible reduction of multiple signs of skin ageing within 8 weeks, including reduction of skin pigmentation, redness, spots and improvement on skin texture, etc.

VISIBLE REDUCTION OF VISIBLE SPOTS