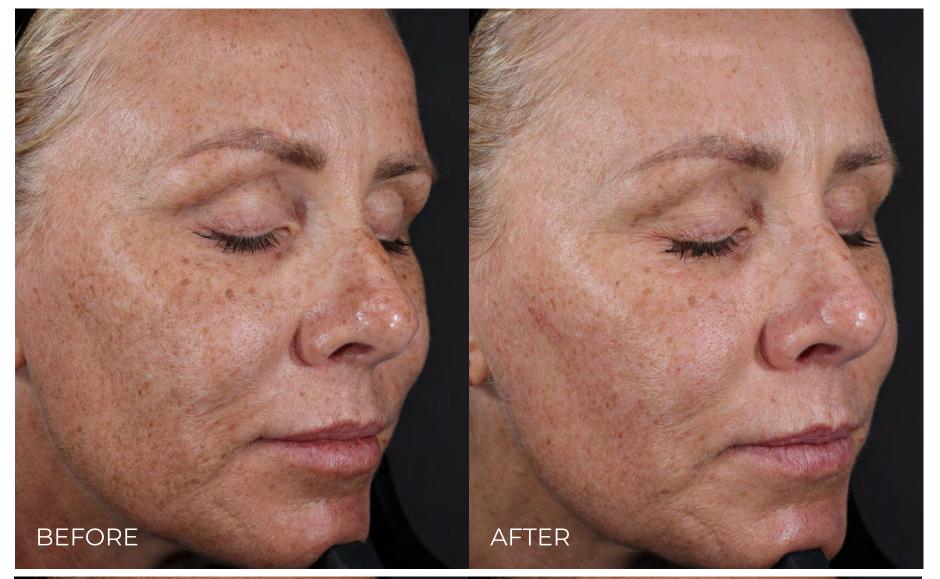

# 8 WEEKS RESULTS\*

Clinical results show visible reduction of multiple signs of skin ageing within 8 weeks, including reduction of skin pigmentation, redness, spots and improvement on skin texture, etc.

VISIBLE REDUCTION OF VISIBLE SPOTS