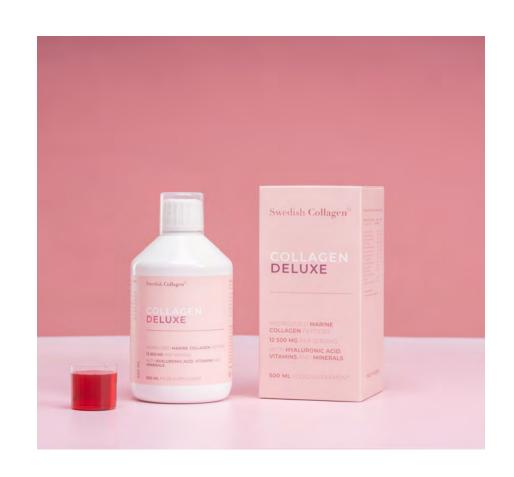

#### **VARIETY OF OPTIONS**

We offer a versatile range of Collagen Deluxe products to meet diverse market needs. Choose from our 500 ml bottle for daily use or Collagen Deluxe Shots in 20-pack and 30-pack options for convenience. This variety allows you to cater to different consumer preferences effectively.

500 ML

#### COLLAGEN DELUXE

- · 12 500 mg Hydrolyzed Marine Collagen
- · Hyaluronic Acid, Vitamins and Minerals
- Completely natural taste of wild berries
- · Comes in a 500 ml bottle with a measuring cup

20/30 PACK