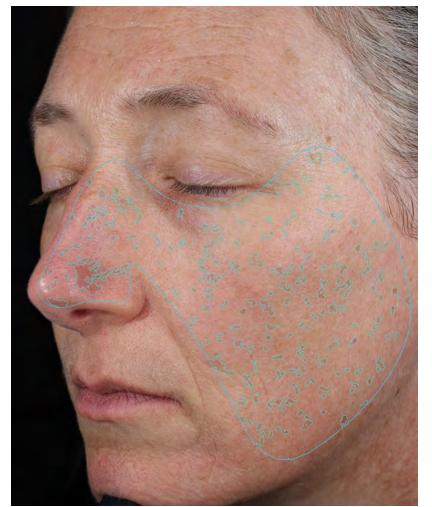

# 8 WEEKS RESULTS\*

Clinical results show visible reduction of multiple signs of skin ageing within 8 weeks, including reduction of skin pigmentation, redness, spots and improvement on skin texture, etc.

VISIBLE REDUCTION OF VISIBLE SPOTS