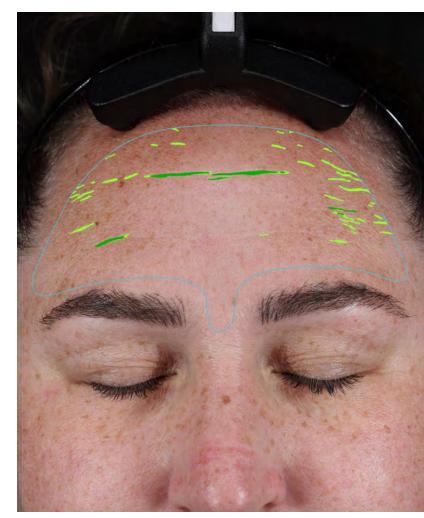

# 8 WEEKS RESULTS\*

Clinical results show visible reduction of multiple signs of skin ageing within 8 weeks, including reduction of skin pigmentation, redness, spots and improvement on skin texture, etc.

VISIBLE REDUCTION OF VISIBLE SPOTS