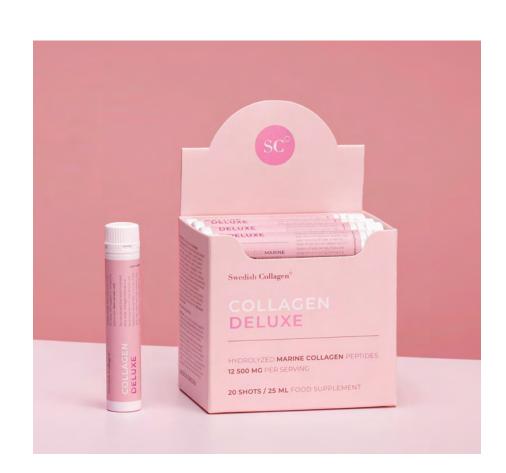

#### **VARIETY OF OPTIONS**

We offer a versatile range of Collagen Deluxe products to meet diverse market needs. Choose from our 500 ml bottle for daily use or Collagen Deluxe Shots in 20-pack and 30-pack options for convenience. This variety allows you to cater to different consumer preferences effectively.

### COLLAGEN DELUXE SHOTS

- 12 500 mg Hydrolyzed Marine Collagen
- · Hyaluronic Acid, Vitamins and Minerals
- Completely natural taste of wild berries
- · Comes in shots with 20 or 30 pack

Swedish Collagen°