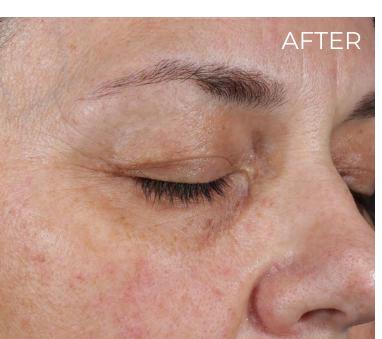

89% REPORTED MOISTURE **GLOW** 

81% REPORTED SKIN **FIRMNESS** 

76% REPORTED **STRONGER** NAILS

VISIBLE REDUCTION OF EYE WRINKLES

STUDY BY **cutest** 

# 8 WEEKS RESULTS\*

Clinical results show visible reduction of multiple signs of skin ageing within 8 weeks, including reduction of skin pigmentation, redness, spots and improvement on skin texture, etc.