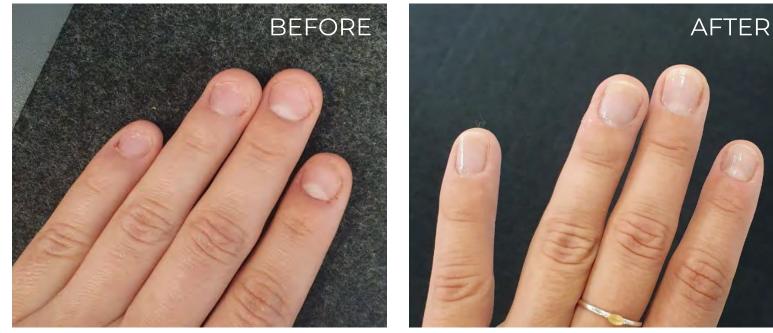

#### MORE VISIBLE IMPROVEMENTS\*

More benefits include: skin feels moisturized and firmer, hair looks healthier, nails appear stronger, energy level boost, joint flexibility improvement etc.

86% REPORTED **HEALTHIER** HAIR

89% REPORTED MOISTURE **GLOW** 

81% REPORTED SKIN **FIRMNESS** 

76% REPORTED **STRONGER** NAILS

VISIBLE REDUCTION OF EYE WRINKLES

STUDY BY **cutest** 