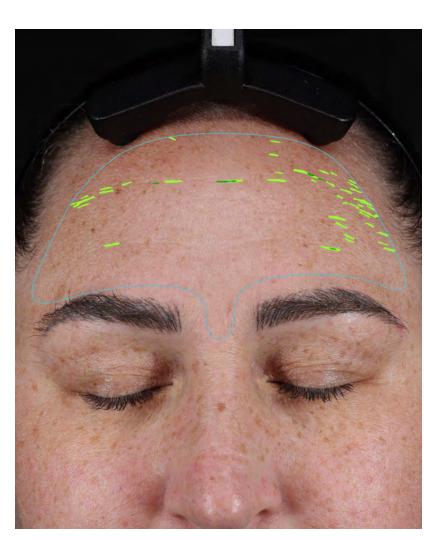

# 8 WEEKS RESULTS\*

99%
USERS FELT IT IS EASY TO
INCLUDE IN A DAILY ROUTINE

95%
USERS FELT THAT THE SKIN
APPEARANCE IMPROVED

87%
USERS NOTICED A REDUCTION
IN FINE LINES AND WRINKLES

STUDY BY **cutest** 

89% REPORTED MOISTURE **GLOW** 

81% REPORTED SKIN **FIRMNESS** 

76% REPORTED **STRONGER** NAILS

VISIBLE REDUCTION OF EYE WRINKLES

STUDY BY **cutest** 

# 8 WEEKS RESULTS\*

Clinical results show visible reduction of multiple signs of skin ageing within 8 weeks, including reduction of skin pigmentation, redness, spots and improvement on skin texture, etc.