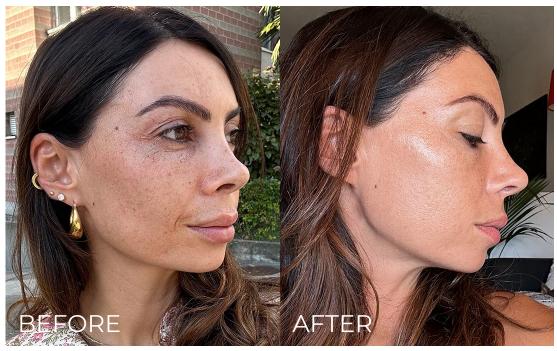

### **8 WEEKS RESULTS\***

\*FROM FEEDBACK OF 106 FEMALE CUSTOMERS AFTER USING COLLAGEN DELUXE FOR 8 WEEKS

95% USERS FELT THAT THE SKIN APPEARANCE IMPROVED

87% USERS NOTICED A REDUCTION IN FINE LINES AND WRINKLES