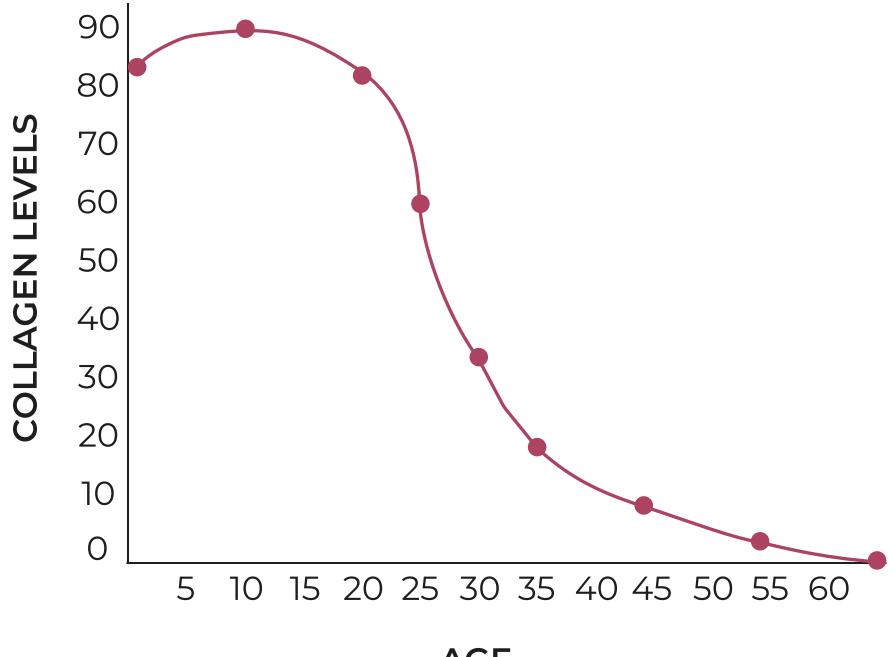

### WE LOSE AROUND 1% OF OUR COLLAGEN EVERY YEAR

Collagen, an essential protein that makes up 30% of the human body, maintains the structure of our skin, hair, nails, and joints. With age, collagen production decreases, causing wrinkles, sagging skin, and joint pain. By the time we reach 50, we have almost 30% less collagen than we did in our 20s, and by the age of 70, this number increases to almost 50%.