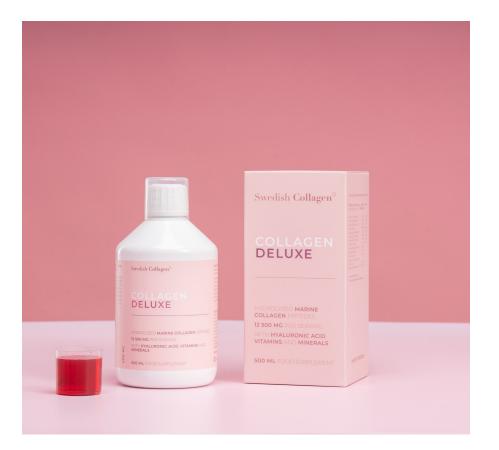

### 12 500 MG MARINE COLLAGEN PER SHOT COLLAGEN DELUXE

Our liquid collagen formulation offers the best taste, high potency, and a concentrated dose of peptides to support the health of your hair, skin, and nails.

SUGAR FREE AND EASY TO DRINK DAILY – NATURAL AND DELICIOUS BERRY FLAVOR PREMIUM VITAMINS AND MINERALS —

SWEDISH QUALITY

DELUXE

DELUXE

### 500 ML COLLAGEN DELUXE

- 12 500 mg Hydrolyzed Marine Collagen
- Hyaluronic Acid, Vitamins and Minerals
- Completely natural taste of wild berries
- Comes in a 500 ml bottle with a measuring cup

20/30 PACK