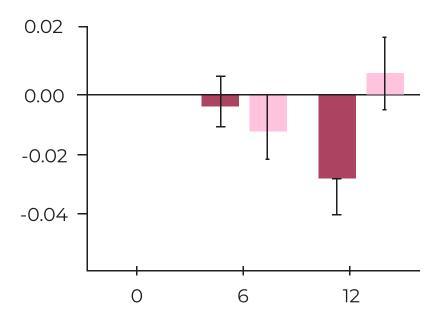

### **STUDY OVERVIEW**

A 12-week study was conducted on 72 healthy women aged 35 or above, with 36 receiving a food supplement and 36 receiving a placebo. Skin hydration, elasticity, roughness, and density were measured using validated methods.

### RESULTS

The supplement group showed **significant improvement** in all parameters compared to the placebo group. The effects of the product were sustained even after four weeks of stopping it.

#### CHANGE IN SKIN HYDRATION

CHANGE IN SKIN-ELASTICITY

CHANGE IN SKIN-WRINKLING PARAMETER, RI SKIN ROUGHNESS