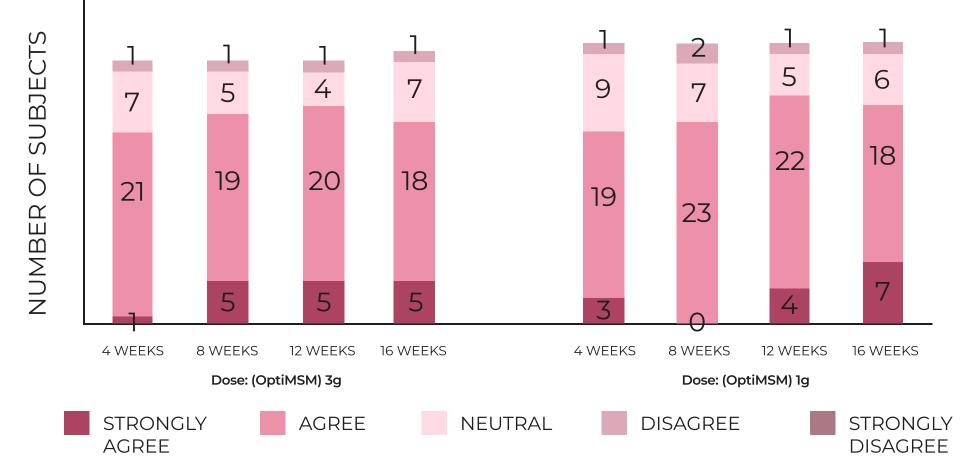

### **BENEFITS OF METHYLSULFONYLMETHANE**

The recent study on MSM, confirms that it has anti-inflammatory, antioxidant properties, and can promote collagen production. The results suggest that taking MSM orally can reduce facial wrinkles, skin roughness, improve skin hydration and reduce fine lines. The majority of the 32 participants in the study agreed that MSM improved their skin.