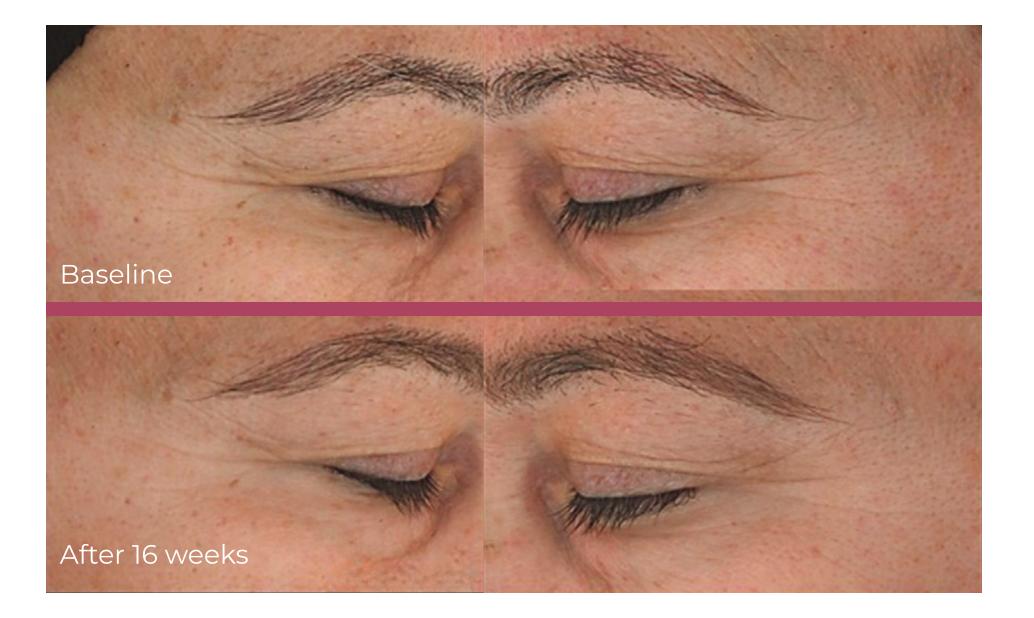

### **8 WEEKS RESULTS\***

\*FROM FEEDBACK OF 106 FEMALE CUSTOMERS AFTER USING COLLAGEN DELUXE FOR 8 WEEKS

95% USERS FELT THAT THE SKIN APPEARANCE IMPROVED

87% USERS NOTICED A REDUCTION IN FINE LINES AND WRINKLES