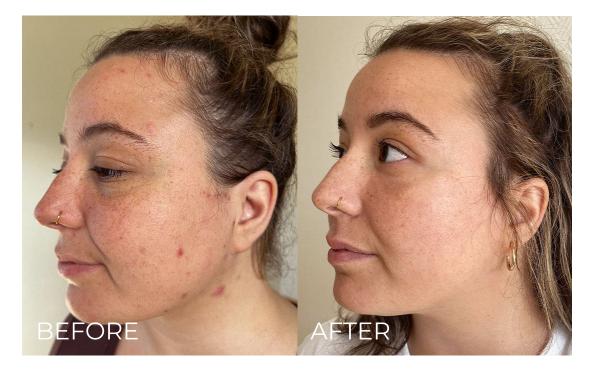

### **BENEFITS OF LIQUID COLLAGEN**

Studies confirm that taking oral liquid collagen can help improve skin hydration, elasticity, roughness, and density.

### **STUDY OVERVIEW**

A 12-week study was conducted on 72 healthy women aged 35 or above, with 36 receiving a food supplement and 36 receiving a placebo. Skin hydration, elasticity, roughness, and density were measured using validated methods.

### RESULTS

The supplement group showed **significant improvement** in all parameters compared to the placebo group. The effects of the product were sustained even after four weeks of stopping it.

### **CLINICAL STUDY RESULTS**

A clinical study involving 64 women aged 40-60 years with crow's feet wrinkles showed that Low-Molecular-Weight Collagen Peptide (LMWCP) supplements led to remarkable improvements in skin hydration. By the 6th week, the LMWCP group recorded significantly higher levels of skin hydration compared to the control group.

### **REDUCED WRINKLES AND IMPROVED ELASTICITY**

By the 12th week, visual assessments revealed that the LMWCP group experienced notable improvements in skin wrinkling and elasticity, highlighting the potential of these supplements in enhancing overall skin health.