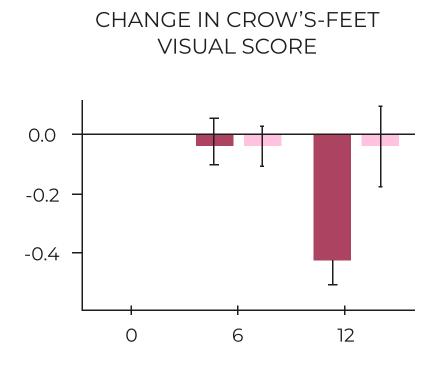

### **CLINICAL STUDY RESULTS**

A clinical study involving 64 women aged 40-60 years with crow's feet wrinkles showed that Low-Molecular-Weight Collagen Peptide (LMWCP) supplements led to remarkable improvements in skin hydration. By the 6th week, the LMWCP group recorded significantly higher levels of skin hydration compared to the control group.

### **REDUCED WRINKLES AND IMPROVED ELASTICITY**

By the 12th week, visual assessments revealed that the LMWCP group experienced notable improvements in skin wrinkling and elasticity, highlighting the potential of these supplements in enhancing overall skin health.