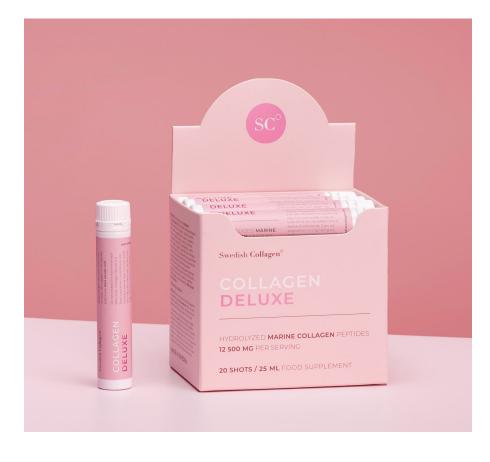

### VARIETY OF OPTIONS

We offer a versatile range of Collagen Deluxe products to meet diverse market needs. Choose from our 500 ml bottle for daily use or Collagen Deluxe Shots in 20pack and 30-pack options for convenience. This variety allows you to cater to different consumer preferences effectively.

### COLLAGEN **DELUXE SHOTS**

- 12 500 mg Hydrolyzed Marine Collagen
- Hyaluronic Acid, Vitamins and Minerals
- Completely natural taste of wild berries
- Comes in shots with 20 or 30 pack

 $SC^{\circ}$ 