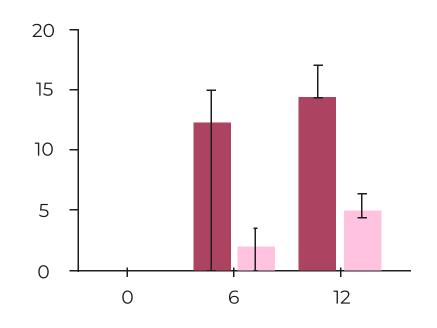

### **CLINICAL STUDY RESULTS**

A clinical study involving 64 women aged 40-60 years with crow's feet wrinkles showed that Low-Molecular-Weight Collagen Peptide (LMWCP) supplements led to remarkable improvements in skin hydration. By the 6th week, the LMWCP group recorded significantly higher levels of skin hydration compared to the control group.

### **REDUCED WRINKLES AND IMPROVED ELASTICITY**

By the 12th week, visual assessments revealed that the LMWCP group experienced notable improvements in skin wrinkling and elasticity, highlighting the potential of these supplements in enhancing overall skin health.