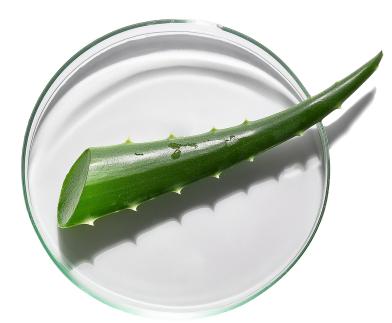

### ALOE VERA

Aloe Vera is known for its soothing and hydrating properties, helping to keep the skin looking plump and youthful.