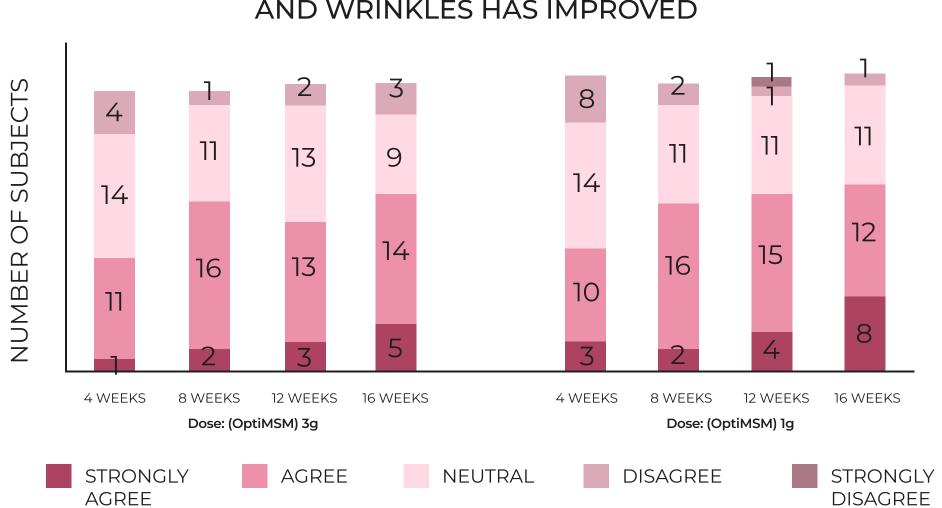

### **CLINICAL STUDY RESULTS**

A clinical study involving 64 women aged 40-60 years with crow's feet wrinkles showed that Low-Molecular-Weight Collagen Peptide (LMWCP) supplements led to remarkable improvements in skin hydration. By the 6th week, the LMWCP group recorded significantly higher levels of skin hydration compared to the control group.

### **REDUCED WRINKLES AND IMPROVED ELASTICITY**

By the 12th week, visual assessments revealed that the LMWCP group experienced notable improvements in skin wrinkling and elasticity, highlighting the potential of these supplements in enhancing overall skin health.