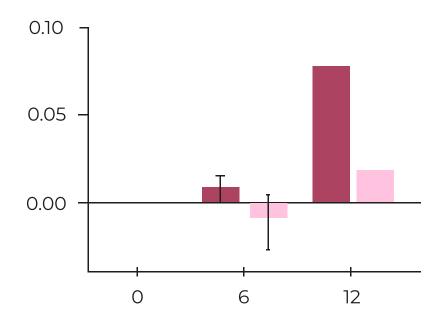

### **STUDY OVERVIEW**

A 12-week study was conducted on 72 healthy women aged 35 or above, with 36 receiving a food supplement and 36 receiving a placebo. Skin hydration, elasticity, roughness, and density were measured using validated methods.

### RESULTS

The supplement group showed **significant improvement** in all parameters compared to the placebo group. The effects of the product were sustained even after four weeks of stopping it.

#### CHANGE IN SKIN HYDRATION

CHANGE IN SKIN-ELASTICITY

CHANGE IN SKIN-WRINKLING PARAMETER, RI SKIN ROUGHNESS