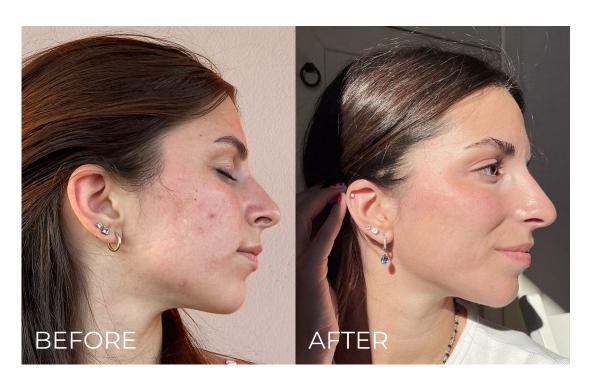

### **8 WEEKS RESULTS\***

\*FROM FEEDBACK OF 106 FEMALE CUSTOMERS AFTER USING COLLAGEN DELUXE FOR 8 WEEKS

95% USERS FELT THAT THE SKIN APPEARANCE IMPROVED

87% USERS NOTICED A REDUCTION IN FINE LINES AND WRINKLES