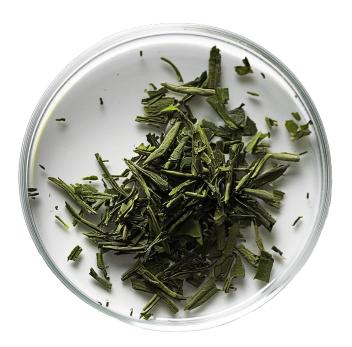

#### **GREEN TEA EXTRACT**

Green Tea extract is a potent antioxidant that helps to protect the skin from free radical damage, which can cause premature aging and other skin issues