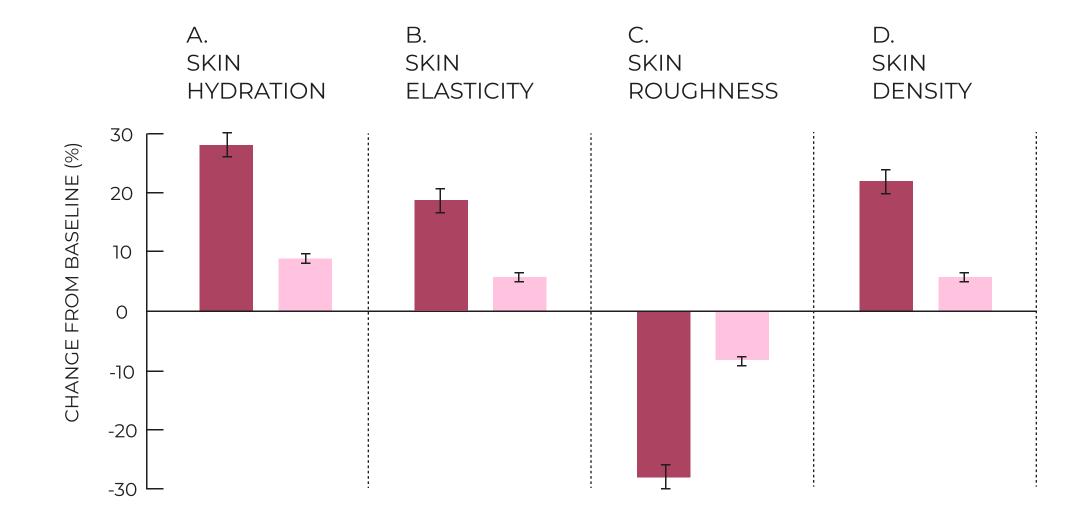

### **BENEFITS OF LIQUID COLLAGEN**

Studies confirm that taking oral liquid collagen can help improve skin hydration, elasticity, roughness, and density.

### **STUDY OVERVIEW**

A 12-week study was conducted on 72 healthy women aged 35 or above, with 36 receiving a food supplement and 36 receiving a placebo. Skin hydration, elasticity, roughness, and density were measured using validated methods.

### RESULTS

The supplement group showed **significant improvement** in all parameters compared to the placebo group. The effects of the product were sustained even after four weeks of stopping it.